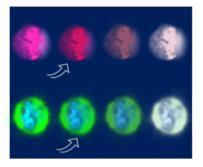

# **ADVANCING LIQUID BIOPSY ASSAYS INTO CLINICAL ROUTINE**

**AUTOMATED SEGMENTATION** 

Automated cells segmentation of single cells and clusters

**HIGH THROUGHPUT 3D IMAGING** 

Automated 3D image capture and signal detection with dynamic z-stack algorithm

AUTOMATED EXPOSURE

Computer vision algorithms ensure optimized quality and balanced exposure between channels