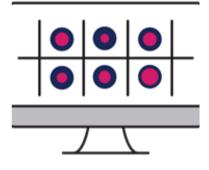

# **ADVANCING LIQUID BIOPSY ASSAYS INTO CLINICAL ROUTINE**

**AUTOMATED SEGMENTATION** 

Automated cells segmentation of single cells and clusters

**HIGH THROUGHPUT 3D IMAGING** 

Automated 3D image capture and signal detection with dynamic z-stack algorithm

AUTOMATED EXPOSURE

Computer vision algorithms ensure optimized quality and balanced exposure between channels