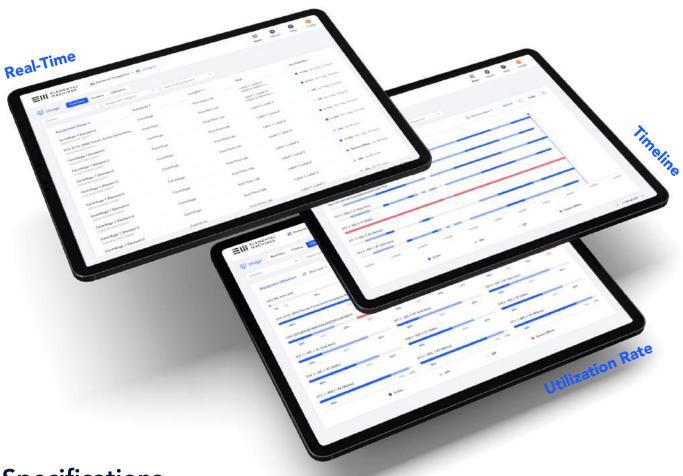

### **EM Cloud Dashboard**

Visualize equipment usage anytime and anywhere, even on your mobile device.

## View equipment usage across your lab in real-time and over time.