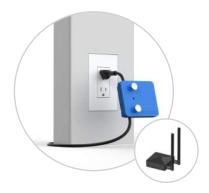

#### **Element-U** (Model EU2)

Battery-operated Clamps to power cord Cellular backup