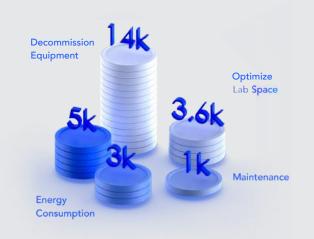

#### **Mini Case Study**

Customer: A major pharmaceutical company contracting with Elemental Machines' lab equipment partner, PerkinElmer, deployed Elemental Machines' usage platform on 20 devices for 30 days.

Results: The lab removed, relocated, or canceled service contacts for 34 assets, saving over \$40,000.