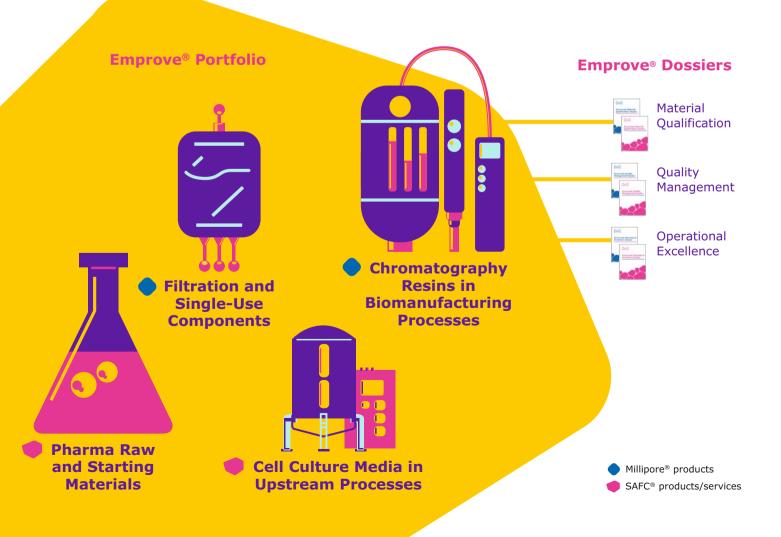

# Qualification, risk assessment and process optimization

The Emprove® Program contains over 400 raw and starting materials, 30 filter and single-use product families, as well as selected chromatography resins and cell culture media. Each product portfolio is supported with Emprove® Dossiers which provide comprehensive, up-to-date documentation to help you navigate regulatory challenges, manage risks, and improve your manufacturing processes.

#### The Emprove® Chemicals Portfolio

Our Emprove<sup>®</sup> Chemicals portfolio contains over 400 pharmaceutical raw and starting materials. To address different levels of risk, and to simplify and streamline the selection process, the portfolio is divided into four categories.

## **Emprove® Dossiers**

# The documentation you need to speed your way through the regulatory maze

As part of the Emprove<sup>®</sup> Program, the complete Emprove<sup>®</sup> Evolve, Essential, and Expert chemicals portfolio is supported by three Emprove<sup>®</sup> Dossiers.