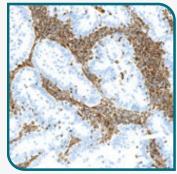

TSA-based fluorescent anti-CD3/FOXP3/CD8/pCK mIHC of human FFPE CRC tissue sample