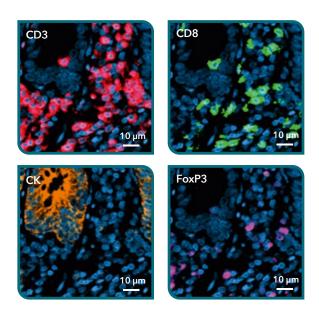

# **Multiplex IHC**

Our multiplex IHC (mIHC) services, implemented in 2017, enable an analysis of multiple biomarkers on single FFPE tissue sections. Our scientists follow streamlined workflows, ensuring the highest quality standards of mIHC assay development, validation, and analysis, while maintaining short turnover times.

TSA-based fluorescent anti-CD3/FOXP3/CD8/pCK mIHC of human FFPE CRC tissue sample

## Our capabilities include:

- Tyramide signal amplification (TSA) technology-based mIHC assay development, validation, and biomarker analyses (up to 5-plex)
- Ultivue technology multiplexing (up to 8-plex)
- High-resolution whole slide scans with the Zeiss AxioScan.Z1
- Digital image analysis using Visiopharm Oncotopix