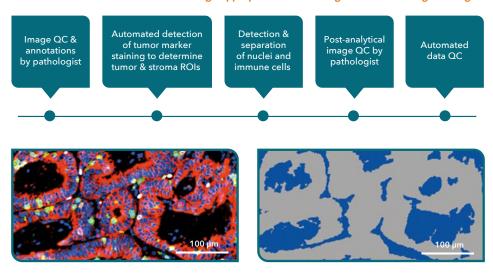

# Determination of tumor and stroma ROIs through appropriate IHC labelling - workflow of digital image analysis