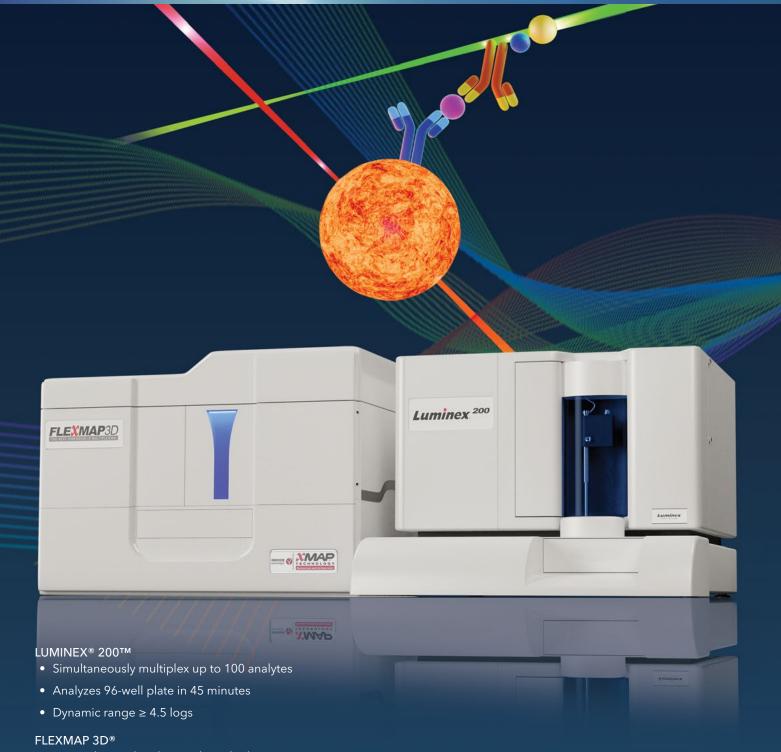

#### COST-EFFECTIVE SCREENING.

• Each array offers a quick and inexpensive analysis of many analytes simultaneously, in less time than it takes to perform a Western blot.

- Most advanced and versatile multiplexing system
- Compatible with 96- and 384-well plates
- Simultaneously multiplex up to 500 analytes
- Quick read time of 20 minutes for 96-well plate and 75 minutes for 384-well plate
- Ideal platform for high-throughput applications with compatible with front-end automation systems