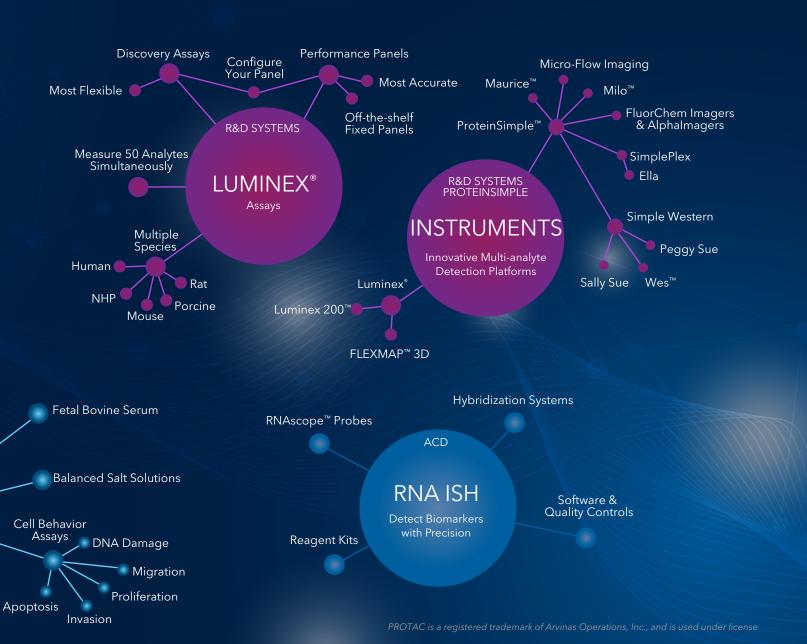

#### HIGH PERFOMANCE.

• Luminex High Performance Assays are the most accurate and precise bead-based multiplex assays for simultaneously measuring up to 45 analytes from customizable panels in qualified complex matrices. You can select the panel format that best suits your needs, from off-the-shelf fixed panels or configurable premixed and user mixed options.

#### UNIQUELY FLEXIBLE ASSAY OPTIONS.

• Our Luminex Discovery Assays are the only premixed assays on the market where you can custom build your panel from over 450 analytes and receive it quickly. Create your own unique panel of up to 50 analytes which are then fully quality controlled for compatibility before shipment.

#### ELLA RUNS SIMPLE PLEX™ ASSAYS.

- Run up to 4 immunoassays from 25 uL of sample, with no cross-reactivity.
- Set up samples in 10 minutes, get data in 1 hour.
- Get highly sensitive results at <10% CV.
- Choose from up to 150 validated targets, from cytokines to PD-L1.

#### WES™, PEGGY SUE™ AND SALLY SUE™ RUN SIMPLE WESTERN™ ASSAYS.

- Separation by capillary electrophoresis and immunodetection of proteins from 2-440 kDa or by charge (IEF).
- No gel, blots and minimal hands-on are required.
- Sample to results in as little as 3 hours with Wes.
- Quantifiable and reproducible data.

#### MILO<sup>TM</sup>

- Milo does Single-Cell Westerns to measure protein expression in ~1,000 single cells in a single run.
- Multiplex to measure ~4 proteins in each single-cell.
- Use off-the-shelf, Western-validated antibodies to measure intracellular proteins or targets that don't have good flow antibodies.
- Identify cell subtypes that aren't visible in traditional Westerns or get direct protein validation of your single-cell RNA results.

#### **MAURICE**

- Next generation analytical platform for protein-based biopharmaceutical products.
- cIEF or CE-SDS data in a snap.
- Novel native fluorescence detection provides increased cIEF sensitivity.
- Proprietary ready-to-use cartridge for unparalleled ease-of-use.

#### MICRO-FLOW IMAGING™ (MFI)

- Image based analysis for sub-visible particles.
- Highly sensitive detection for translucent particles.
- Morphological measurements to distinguish different particle populations.
- Walk-away automation for up to 90 samples.

#### FLUORCHEM™ IMAGERS AND ALPHAIMAGERS.

- High quality digital imaging and analysis for protein/DNA gels and Western blots.
- Cover a wide range of applications, from colony counting to multicolor fluorescent Westerns.
- Easy-to-use, versatile systems with powerful analysis software.
- Numerous excitation and emission options.