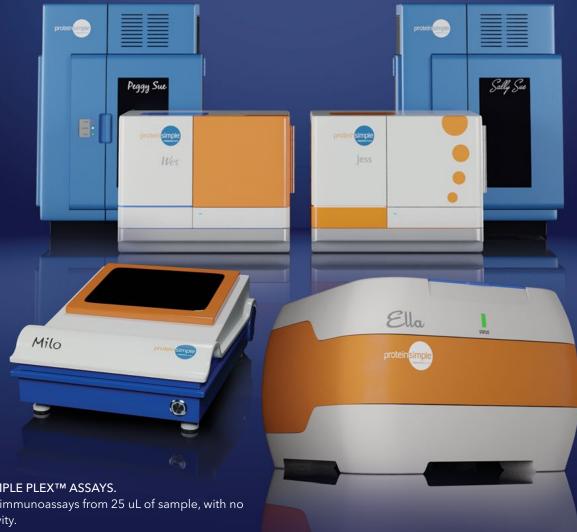

#### ELLA RUNS SIMPLE PLEX™ ASSAYS.

- Run up to 4 immunoassays from 25 uL of sample, with no cross-reactivity.
- Set up samples in 10 minutes, get data in 1 hour.
- Get highly sensitive results at <10% CV.
- Choose from up to 150 validated targets, from cytokines to PD-L1.

#### WES™, PEGGY SUE™ AND SALLY SUE™ RUN SIMPLE WESTERN™ ASSAYS.

- Separation by capillary electrophoresis and immunodetection of proteins from 2-440 kDa or by charge (IEF).
- No gel, blots and minimal hands-on are required.
- Sample to results in as little as 3 hours with Wes.
- Quantifiable and reproducible data.

#### MILO<sup>TM</sup>

- Milo does Single-Cell Westerns to measure protein expression in ~1,000 single cells in a single run.
- Multiplex to measure ~4 proteins in each single-cell.
- Use off-the-shelf, Western-validated antibodies to measure intracellular proteins or targets that don't have good flow antibodies.
- Identify cell subtypes that aren't visible in traditional Westerns or get direct protein validation of your single-cell RNA results.