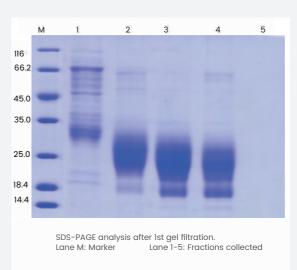

and two-step protein purification





Sino Biological specializes in recombinant protein & antibody production. Powered by its in-house developed technology platforms and proprietary reagents, Sino Biological has rapidly grown into one of the largest protein vendors around the globe. During the past ten years, the company has successfully developed over 10,000 catalog protein products, and completed thousands of customized protein & antibody production projects.

#### **Protein Expression in Mammalian Cells**

Project: Tag free protein

Requirements: 10 mg, purity >95% by both SEC-HPLC and SDS-PAGE, homodimer fraction >99%, cell-based activity







SDS-PAGE Analysis (target protein after 2nd gel filtration)



## **2**<sup>nd</sup> step: Gel Filtration (Fractions 2-4 of Step1 Loaded)



#### SEC-HPLC Analysis of Protein after 1st Gel Filtration



#### Verification of Glycosylation









#### Sino Biological US Inc. (U.S.A)

Address: 1400 Liberty Ridge Drive, Suite 101,

Wayne, PA 19087

Tel: +1-215-583-7898 Fax: +1-267-657-0217 Email: order\_us@sinobiologicalus.com

#### Sino Biological Europe GmbH (Europe)

Düsseldorfer Str. 40, 65760 Eschborn, Germany

Tel: +49(0)6196 9678656 Fax: +49(0)6196 9678657

Email: order\_eu@sinobiologicaleu.com

#### Sino Biological, Inc. (Global)

Address: Building 9, No.18 Kechuang 10th St, BDA

Beijing, 100176, P.R.China Tel: +86-400-890-9989 Fax: +86-10-5095-3282

Email: order@sinobiological.com

www.sinobiological.com



Follow us on