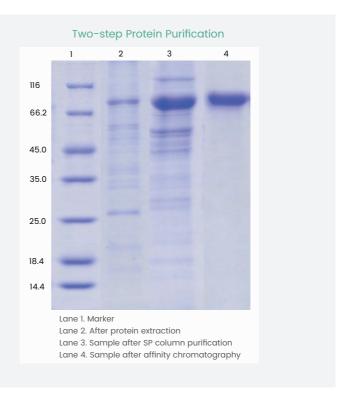

#### **Protein Expression in Baculovirus-insect cells**

Project: Single-pass membrane protein

Process: Protein extraction optimization and two-step protein purification

Sino Biological specializes in recombinant protein & antibody production. Powered by its in-house developed technology platforms and proprietary reagents, Sino Biological has rapidly grown into one of the largest protein vendors around the globe. During the past ten years, the company has successfully developed over 10,000 catalog protein products, and completed thousands of customized protein & antibody production projects.