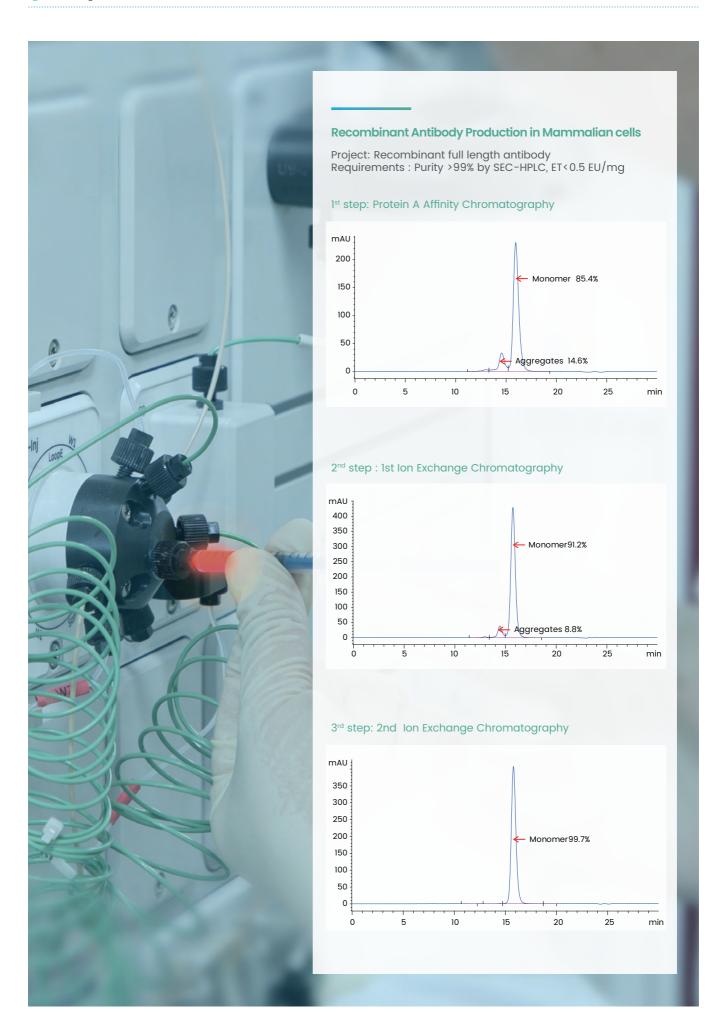

# **Recombinant Antibody Expression Services**

Sino Biological's core strength is its in-house developed mammalian cell culture and recombinant expression platforms. The platform employs several proprietary reagents that are specially optimized to enhance the expression level of recombinant antibodies in 293 and CHO cells. The company provide a variety of packages for customers who need antibody expression services.

| Expression System                                                                                                             | Time Line  | Notes                                                                                                                                                                                                                                                                     |
|-------------------------------------------------------------------------------------------------------------------------------|------------|---------------------------------------------------------------------------------------------------------------------------------------------------------------------------------------------------------------------------------------------------------------------------|
| SinoExpress HTP mAb expression service (mAb only)                                                                             | 3 weeks*   | <ul> <li>0.1-5mg mAb production</li> <li>&gt;95% purity</li> <li>Endotoxin ctrl upon request</li> <li>A minimum of 5 constructs required</li> </ul>                                                                                                                       |
| Sino Transient Expression Services  (mAb and other antibody-like constructs known to have comparable expression level)        | 4-10 weeks | <ul> <li>5mg-gram level</li> <li>95% by SEC</li> <li>&lt;1EU/mg guaranteed</li> <li>Conjugation service available upon request</li> </ul>                                                                                                                                 |
| Sino Customized Expression Services  (heavily engineered mAb, Bi-specific, ScFv, and other modified antibody-like constructs) | 6-8 weeks  | <ul> <li>Customized expression</li> <li>May require pilot expression</li> <li>Customized QC standard</li> <li>Affinity testing available (ELISA, BiaCore, and Octet)</li> </ul>                                                                                           |
| Sino Corporate Expression Service Program                                                                                     | TBD        | <ul> <li>High volume corporate customers</li> <li>Customized Master Service Agreement</li> <li>All projects receive highest priority</li> <li>Corporate package tailored to specific demand</li> <li>May include both protein and antibody expression services</li> </ul> |