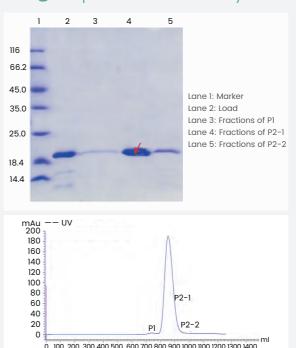

#### **Protein Expression in Baculovirus-insect cells**

Project: Single-pass membrane protein

Process: Protein extraction optimization and two-step protein purification

Sino Biological specializes in recombinant protein & antibody production. Powered by its in-house developed technology platforms and proprietary reagents, Sino Biological has rapidly grown into one of the largest protein vendors around the globe. During the past ten years, the company has successfully developed over 10,000 catalog protein products, and completed thousands of customized protein & antibody production projects.

#### **Protein Expression in Mammalian Cells**

Project: Tag free protein

Requirements: 10 mg, purity >95% by both SEC-HPLC and SDS-PAGE, homodimer fraction >99%, cell-based activity

SDS-PAGE Analysis (target protein after 2nd gel filtration)

## **2**<sup>nd</sup> step: Gel Filtration (Fractions 2-4 of Step1 Loaded)

#### SEC-HPLC Analysis of Protein after 1st Gel Filtration