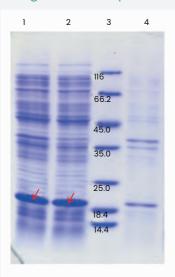

### $l_{st}$ step: Protein Purification by SP-FF

### 2nd step: Protein Purification by HIC-FF