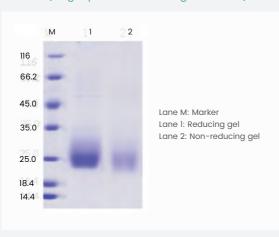

#### **Protein Expression in Mammalian Cells**

Project: Tag free protein

Requirements: 10 mg, purity >95% by both SEC-HPLC and SDS-PAGE, homodimer fraction >99%, cell-based activity

SDS-PAGE Analysis (target protein after 2nd gel filtration)