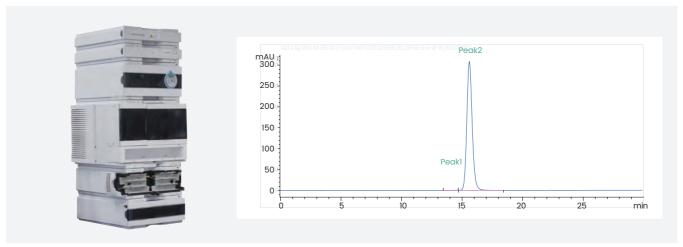

#### **Quality Control**

The protein expression service program is supported by Sino Biological's QC group, which employs a variety of state-of-the-art platforms including HPLC, FACS, BiaCore, Octet, among others. The quality of the final products will be evaluated based on your request. All data will be included in the COA.