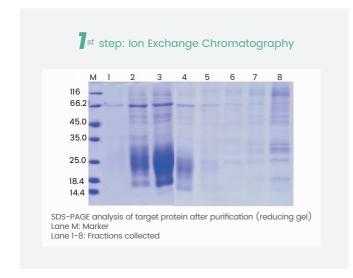

#### Protein Expression in E.coli

Project: Soluble tag free protein

Process: Three-step purification (based on isoelectric point, hydrophobicity and molecular weight)

### $l_{st}$ step: Protein Purification by SP-FF