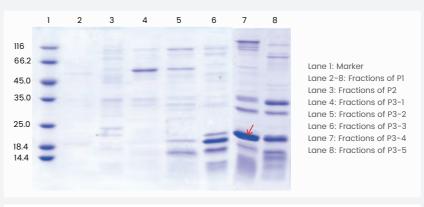

#### **Protein Expression in Baculovirus-insect cells**

Project: Single-pass membrane protein

Process: Protein extraction optimization and two-step protein purification

Sino Biological specializes in recombinant protein & antibody production. Powered by its in-house developed technology platforms and proprietary reagents, Sino Biological has rapidly grown into one of the largest protein vendors around the globe. During the past ten years, the company has successfully developed over 10,000 catalog protein products, and completed thousands of customized protein & antibody production projects.