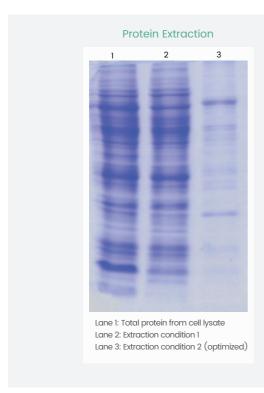

#### **Protein Expression in Baculovirus-insect cells**

Project: Single-pass membrane protein

Process: Protein extraction optimization and two-step protein purification

Sino Biological specializes in recombinant protein & antibody production. Powered by its in-house developed technology platforms and proprietary reagents, Sino Biological has rapidly grown into one of the largest protein vendors around the globe. During the past ten years, the company has successfully developed over 10,000 catalog protein products, and completed thousands of customized protein & antibody production projects.