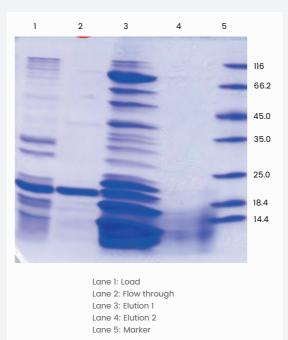

| TBD        | <ul> <li>High volume corporate customers</li> <li>Customized Master Service Agreement</li> <li>All projects receive highest priority</li> <li>Corporate package tailored to specific demand</li> <li>May include both protein and antibody expression services</li> </ul> |



## **Recombinant Production Service Case Study**

#### Protein Expression in E.coli

Project: Soluble tag free protein

Process: Three-step purification (based on isoelectric point, hydrophobicity and molecular weight)

# SDS-PAGE (reducing gel) Target Protein Expression



Lane 1: Cell lysate after induction Lane 2. Soluble fraction Lane 3. Marker Lane 4. Pellet

### $l_{st}$ step: Protein Purification by SP-FF





### 2nd step: Protein Purification by HIC-FF



## **3**<sup>rd</sup> step: Protein Purification by SEC





#### **Protein Expression in Baculovirus-insect cells**

Project: Single-pass membrane protein

Process: Protein extraction optimization and two-step protein purification





Sino Biological specializes in recombinant protein & antibody production. Powered by its in-house developed technology platforms and proprietary reagents, Sino Biological has rapidly grown into one of the largest protein vendors around the globe. During the past ten years, the company has successfully developed over 10,000 catalog protein products, and completed thousands of customized protein & antibody production projects.

#### **Protein Expression in Mammalian Cells**

Project: Tag free protein

Requirements: 10 mg, purity >95% by both SEC-HPLC and SD