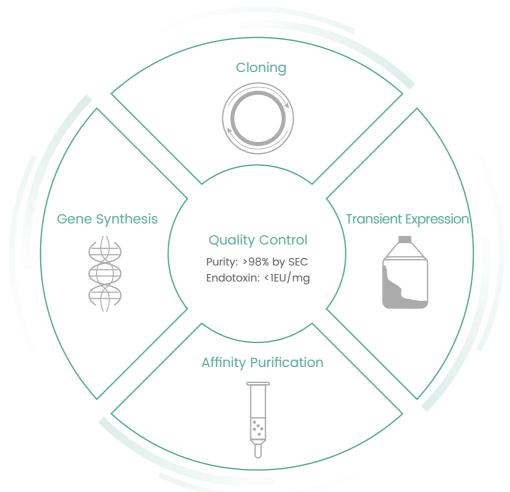

## **Recombinant Protein Expression Services**

Sino Biological offers comprehensive solutions for recombinant protein expression. We will customize our service based on your specific need. We will take care of everything from study design, codon optimization, gene synthesis, transfection, purification, to document preparation. The available platforms are summarized below: