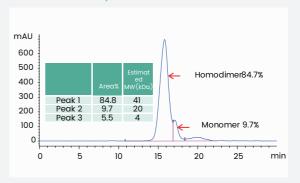

#### **Protein Expression in Mammalian Cells**

Project: Tag free protein

Requirements: 10 mg, purity >95% by both SEC-HPLC and SDS-PAGE, homodimer fraction >99%, cell-based activity

SDS-PAGE Analysis (target protein after 2nd gel filtration)

#### SEC-HPLC Analysis of Protein after 1st Gel Filtration