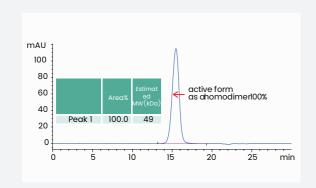

#### **Protein Expression in Mammalian Cells**

Project: Tag free protein

Requirements: 10 mg, purity >95% by both SEC-HPLC and SDS-PAGE, homodimer fraction >99%, cell-based activity

SDS-PAGE Analysis (target protein after 2nd gel filtration)

#### SEC-HPLC Analysis of Protein after 1st Gel Filtration