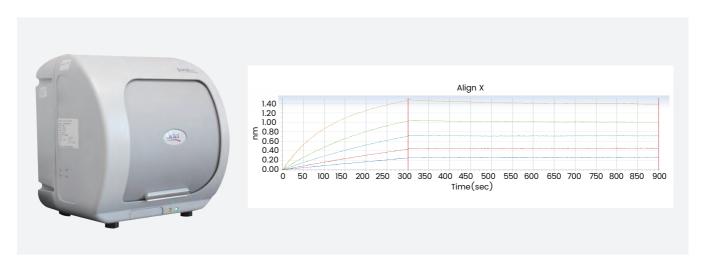

#### **Quality Control**

The protein expression service program is supported by Sino Biological's QC group, which employs a variety of state-of-the-art platforms including HPLC, FACS, BiaCore, Octet, among others. The quality of the final products will be evaluated based on your request. All data will be included in the COA.