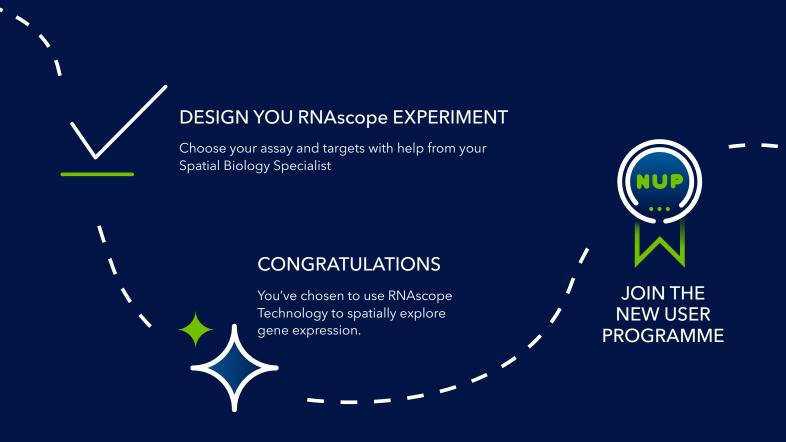

If you are new to RNAscope, join our New User Program. You will be partnered with one of our technical experts who will assist you with your first experiments, giving you technical advice and tips to make your first spatial expression experiments a success!

# WHAT CAN YOU EXPECT FROM THE **NEW USER PROGRAM**?

- Guidance on the appropriate protocols for our sample and fixation type.
- Assistance in optimization of experimental conditions.
- Useful tips and tricks for RNAscope/BaseScope/miRNAscope/DNAsscope success.
- Analysis of control probe and target probe signal results.
- Access to a RNAscope technology expert by email and phone, before, during and after your first spatial experiments.
- A range of physical and electronic training resources.

### IT'S AS EASY AS 1 - 2 - 3

You can be guaranteed of support at every step!

- 1. Contact your local Spatial Biology Specialist who can advise on the best assays for your research questions and ask them to add the ACD New User Programme to your quote.
- 2. Need assistance with your order? Our EU based Customer Service Team can assist you with any order, payment or delivery questions.
- 3. On receiving your **Assay and reagents** a Scientific Support Specialists will be in touch via email to help you start your RNA ISH journey!