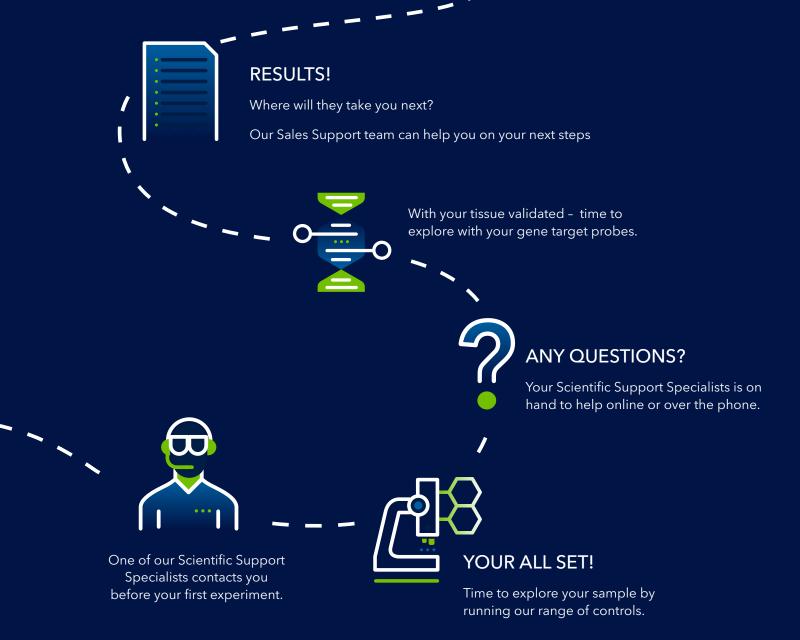

# WHAT CAN YOU EXPECT FROM THE **NEW USER PROGRAM**?

- Guidance on the appropriate protocols for our sample and fixation type.
- Assistance in optimization of experimental conditions.
- Useful tips and tricks for RNAscope/BaseScope/miRNAscope/DNAsscope success.
- Analysis of control probe and target probe signal results.
- Access to a RNAscope technology expert by email and phone, before, during and after your first spatial experiments.
- A range of physical and electronic training resources.

### IT'S AS EASY AS 1 - 2 - 3

You can be guaranteed of support at every step!

- 1. Contact your local Spatial Biology Specialist who can advise on the best assays for your research questions and ask them to add the ACD New User Programme to your quote.
- 2. Need assistance with your order? Our EU based Customer Service Team can assist you with any order, payment or delivery questions.
- 3. On receiving your **Assay and reagents** a Scientific Support Specialists will be in touch via email to help you start your RNA ISH journey!