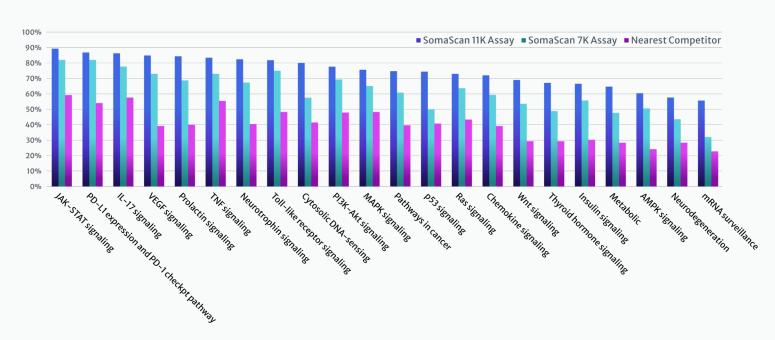

# Realize every sample's full potential: human plasma and serum Detect proteins across every major biological pathway

<sup>\*</sup>SomaScan 11K Assay: plasma and serum \*SomaScan 7K Assay: plasma, serum, urine, CSF and other sample types

## Identify biomarkers and elucidate pathways in discovery and translational science:

- Target identification and validation
- · Mechanism of action
- · Diesease biology modeling
- Pharmacokinetics/pharmacodyamics
- Enrichment of clinical trials

- · Stratification of clinical trials
- · Disease sub-phenotyping
- Physiology investigation
- Pathway regulation investigation
- · Dovetailing with clinical care