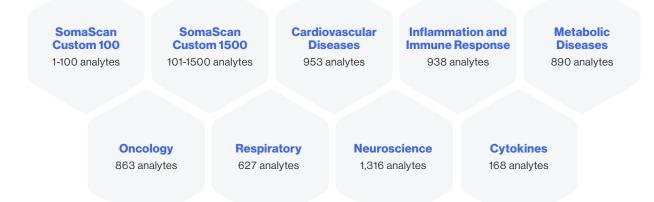

 $\bigcirc$ 

**Custom-pick your desired targets or take advantage of our disease-specific panels** 

# Our unique custom panel offering

- Fully automated: assay is ready to run as soon as you select the targets
- You reserve the opportunity to request data for all 7,000 analytes later