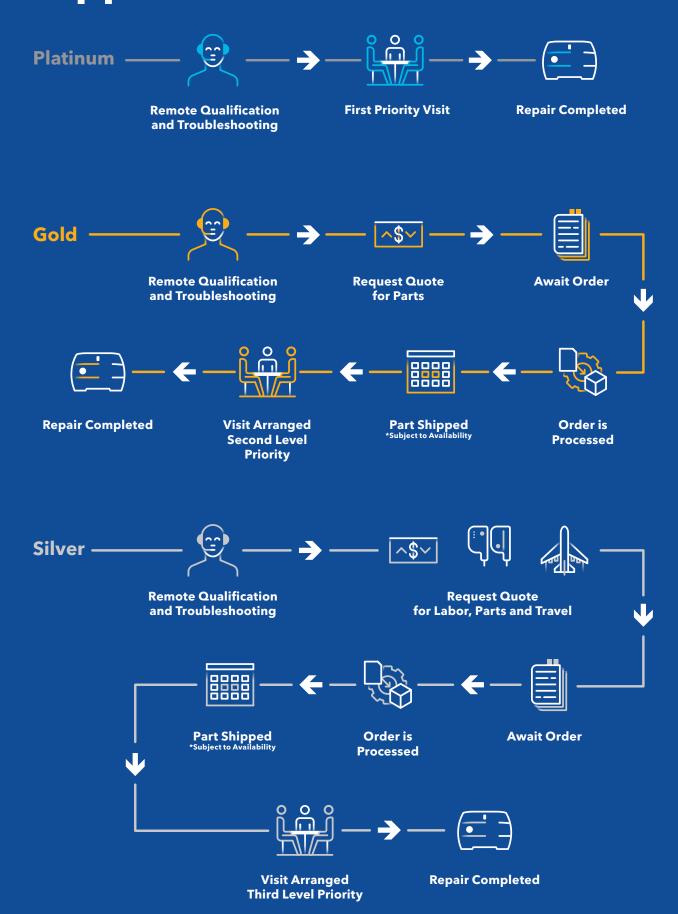

# **Platinum**

All-inclusive package where we minimize instrument downtime by offering our highest priority response time and a ready supply of parts.

## Gold

Enhanced coverage including repair time, annual maintenance, fewer workflow disruptions, and optimized laboratory productivity.

## Silver

To protect your lab with annual on-site maintenance, technical support and software updates.

|                      | Instrument<br>Types                       | Platinum | Gold    | Silver |
|----------------------|-------------------------------------------|----------|---------|--------|
| Biologics            | iCE 3™.<br>Maurice, MFI™                  | *        | *       | *      |
| Simple<br>Western™   | Abby/Wes/Jess                             | *        | *       | *      |
|                      | Wes/Jess                                  | *        | *       | *      |
|                      | Sally (Sue)™                              | *        | *       | *      |
|                      | Peggy (Sue)™/<br>NP™1000                  | *        | *       | *      |
|                      | Milo™                                     | *        | -       | *      |
| Single Cell          | Scanner                                   | *        | -       | *      |
| Imagers              | FluorChem <sup>TM</sup> /<br>Alphalmager® | EU D     | EPOT ON | ILY    |
| Simple<br>Plex       | Ella                                      | *        | *       | *      |
| *Available - Not Ava | ailable                                   |          |         |        |